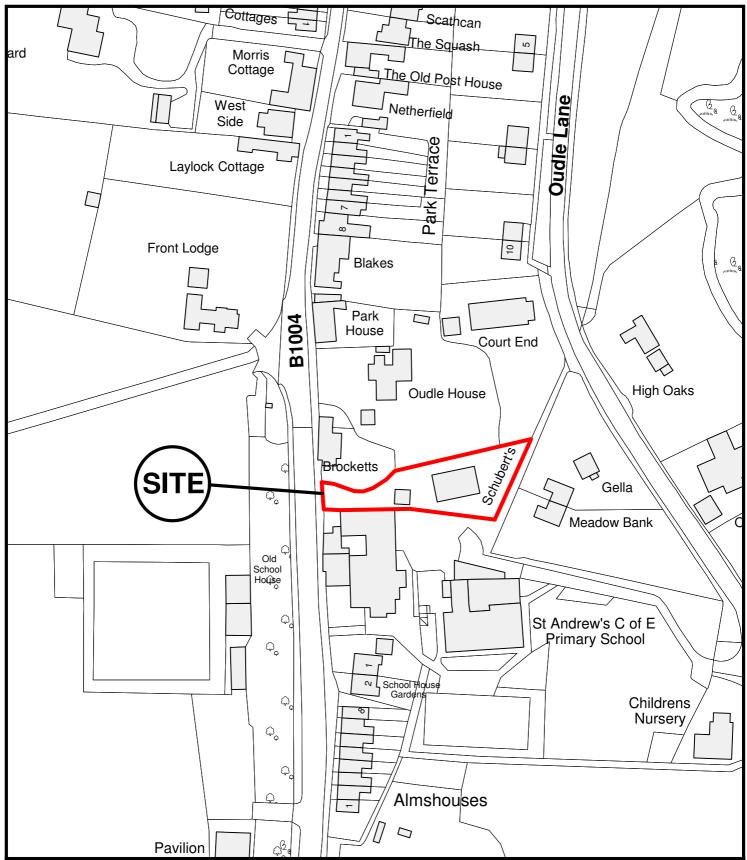

East Herts Council Wallfields Pegs Lane Hertford SG13 8EQ

Tel: 01279 655261

Address: Schuberts, Tower Hill, Much Hadham, SG10 6DL

Reference: 3/17/0435/HH

Scale: 1:1250 O.S Sheet: TL4219

Date of Print: 12 April 2017